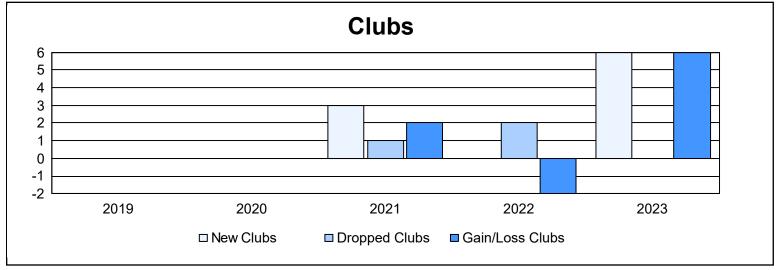

District 105CW As of June 2023 Cumulative

| Year      | New<br>Clubs | Dropped<br>Clubs | Gain/<br>Loss<br>Clubs | New<br>Members | Charter<br>Members | Reinstate<br>Members | Transfer<br>Members | Total<br>Member<br>Added | Total<br>Members<br>Dropped | Gain/<br>Loss<br>Members |
|-----------|--------------|------------------|------------------------|----------------|--------------------|----------------------|---------------------|--------------------------|-----------------------------|--------------------------|
| 2018-2019 | 0            | 0                | 0                      | 156            | 2                  | 8                    | 12                  | 178                      | 182                         | -4                       |
| 2019-2020 | 0            | 0                | 0                      | 107            | 0                  | 6                    | 10                  | 123                      | 199                         | -76                      |
| 2020-2021 | 3            | 1                | 2                      | 148            | 80                 | 6                    | 26                  | 260                      | 260                         | 0                        |
| 2021-2022 | 0            | 2                | -2                     | 156            | 1                  | 9                    | 28                  | 194                      | 249                         | -55                      |
| 2022-2023 | 6            | 0                | 6                      | 192            | 145                | 18                   | 18                  | 373                      | 286                         | 87                       |
| Average   | 2            | 1                | 1                      | 152            | 46                 | 9                    | 19                  | 226                      | 235                         | -10                      |